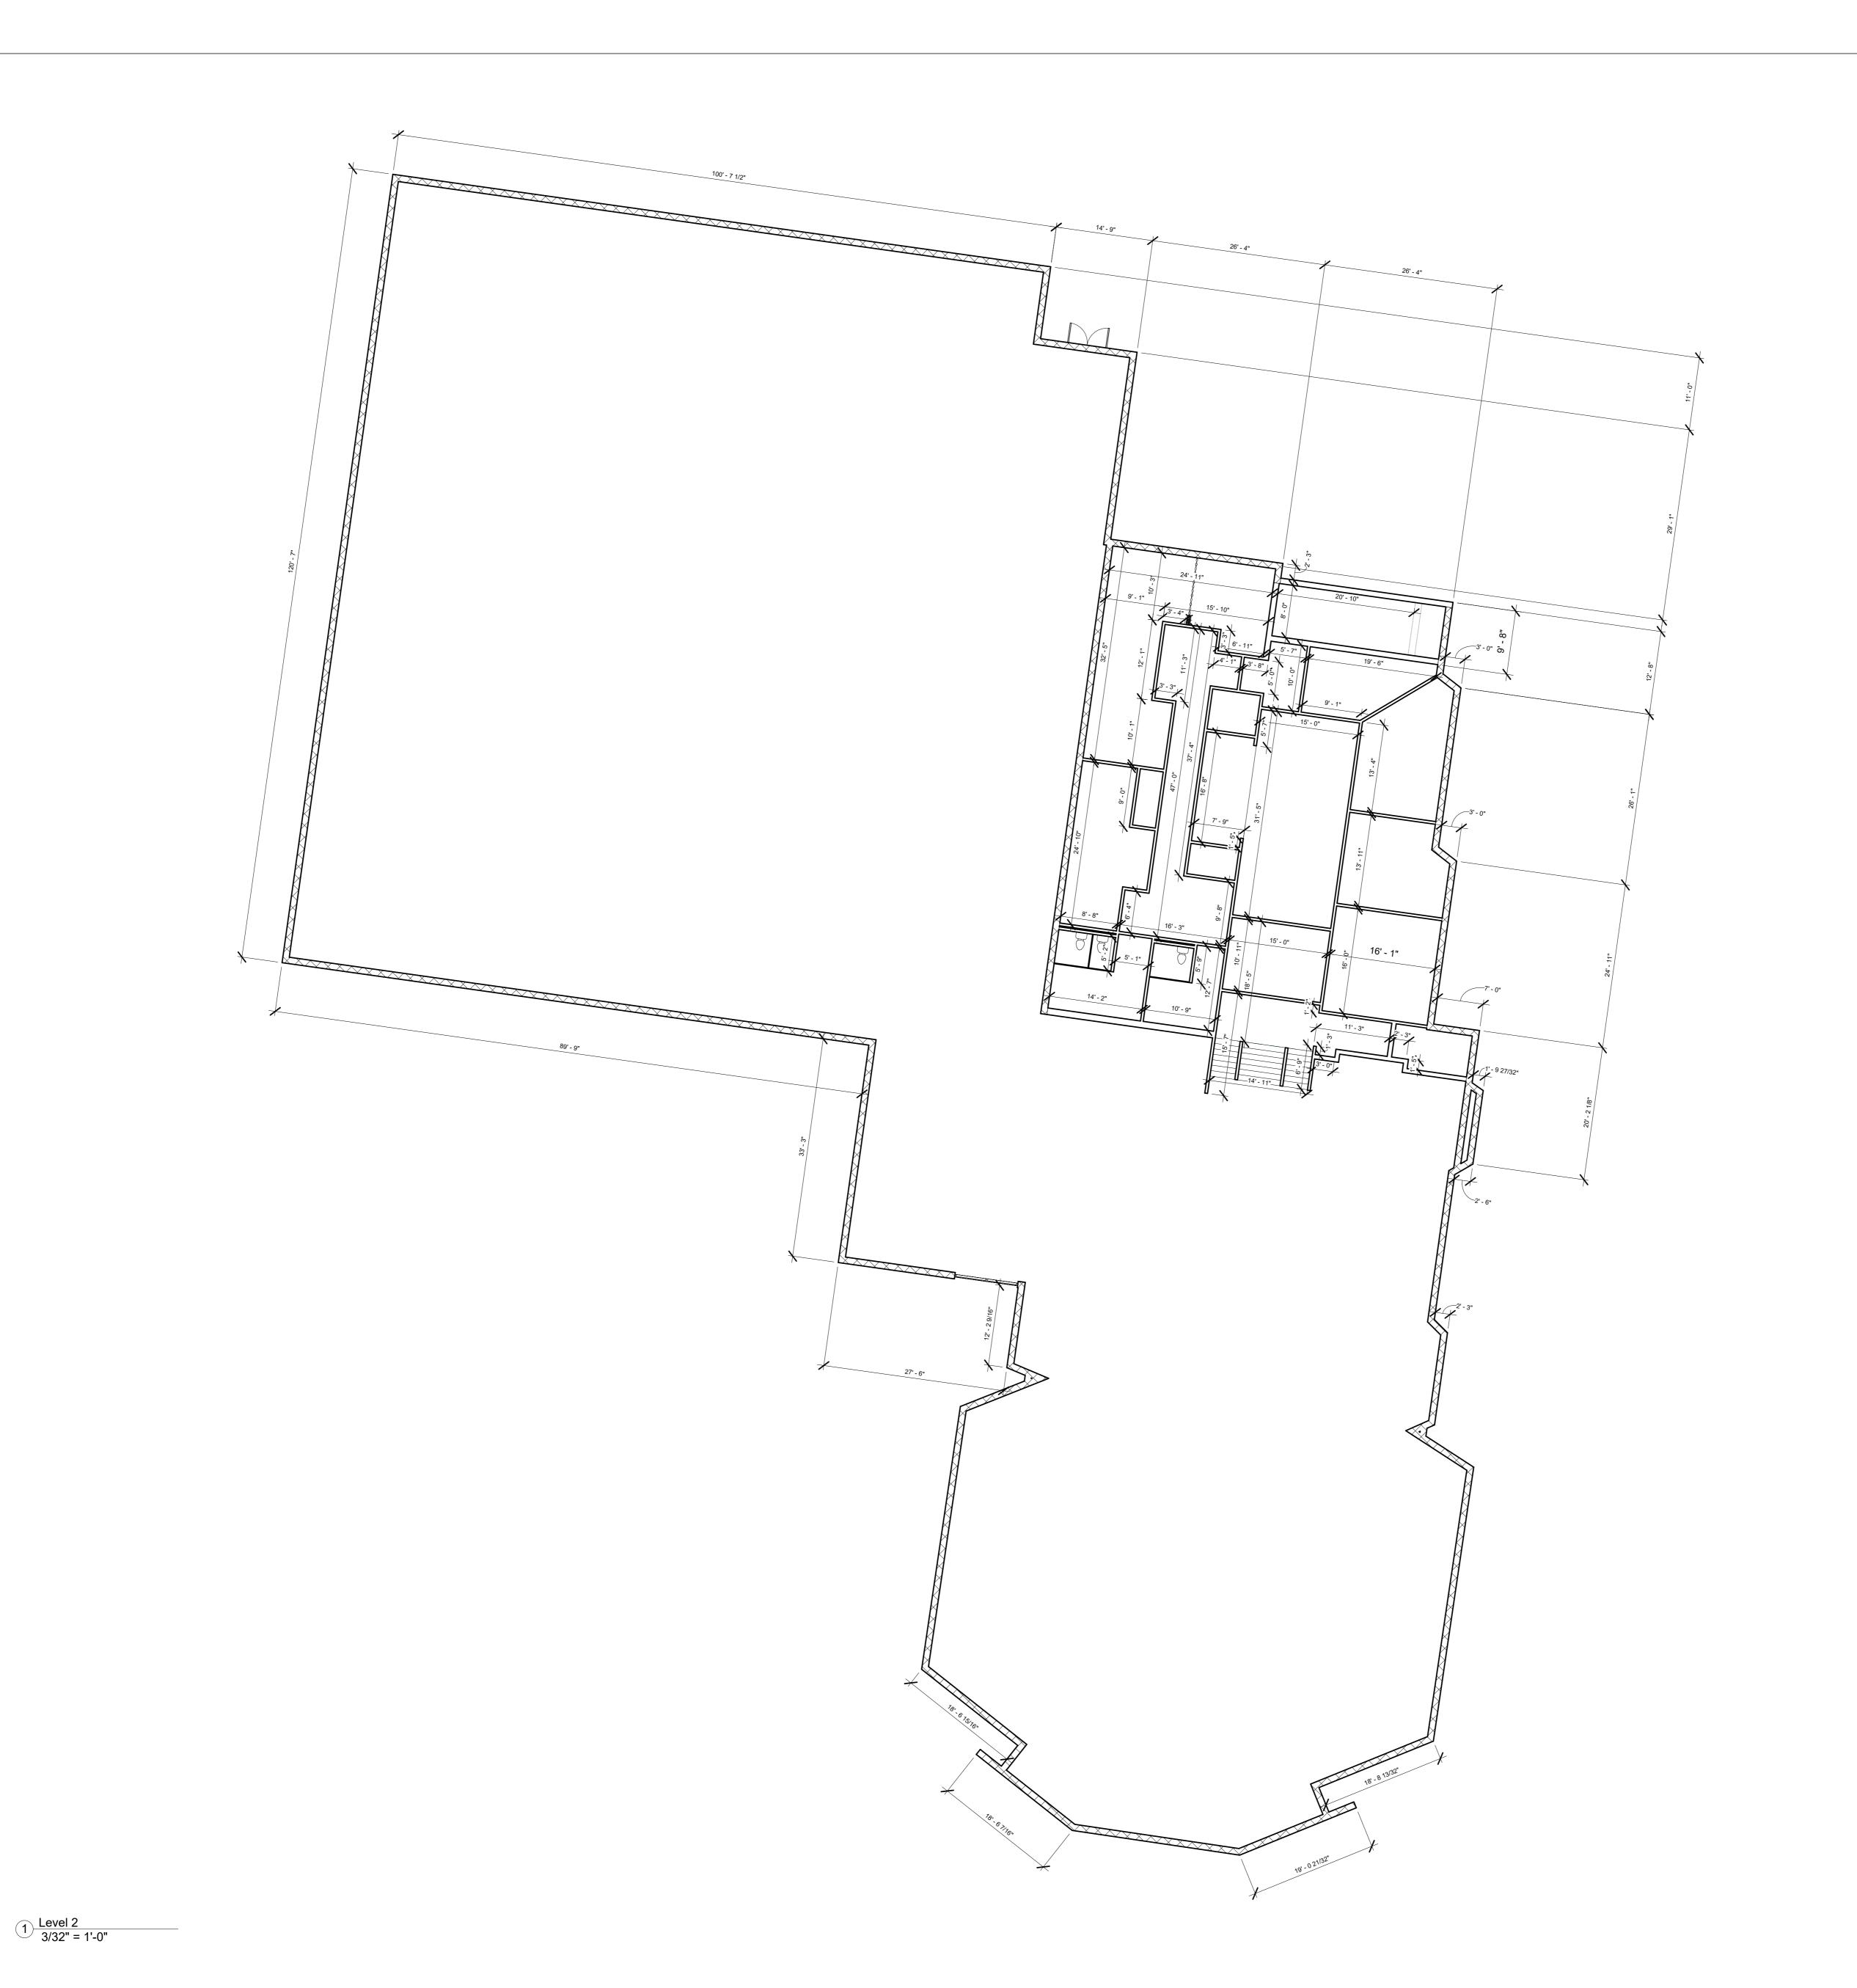

## MX CROSSINGS CHURCH OF CHRIST

## 2ND FLOOR PLAN

| Project Numbe |
|---------------|
| Issue Date    |
| Autho         |
| Checke        |
|               |

A0.4

3/32" = 1

www.autodesk.com/revit

Consult Address Address Address

Consultant Address Address