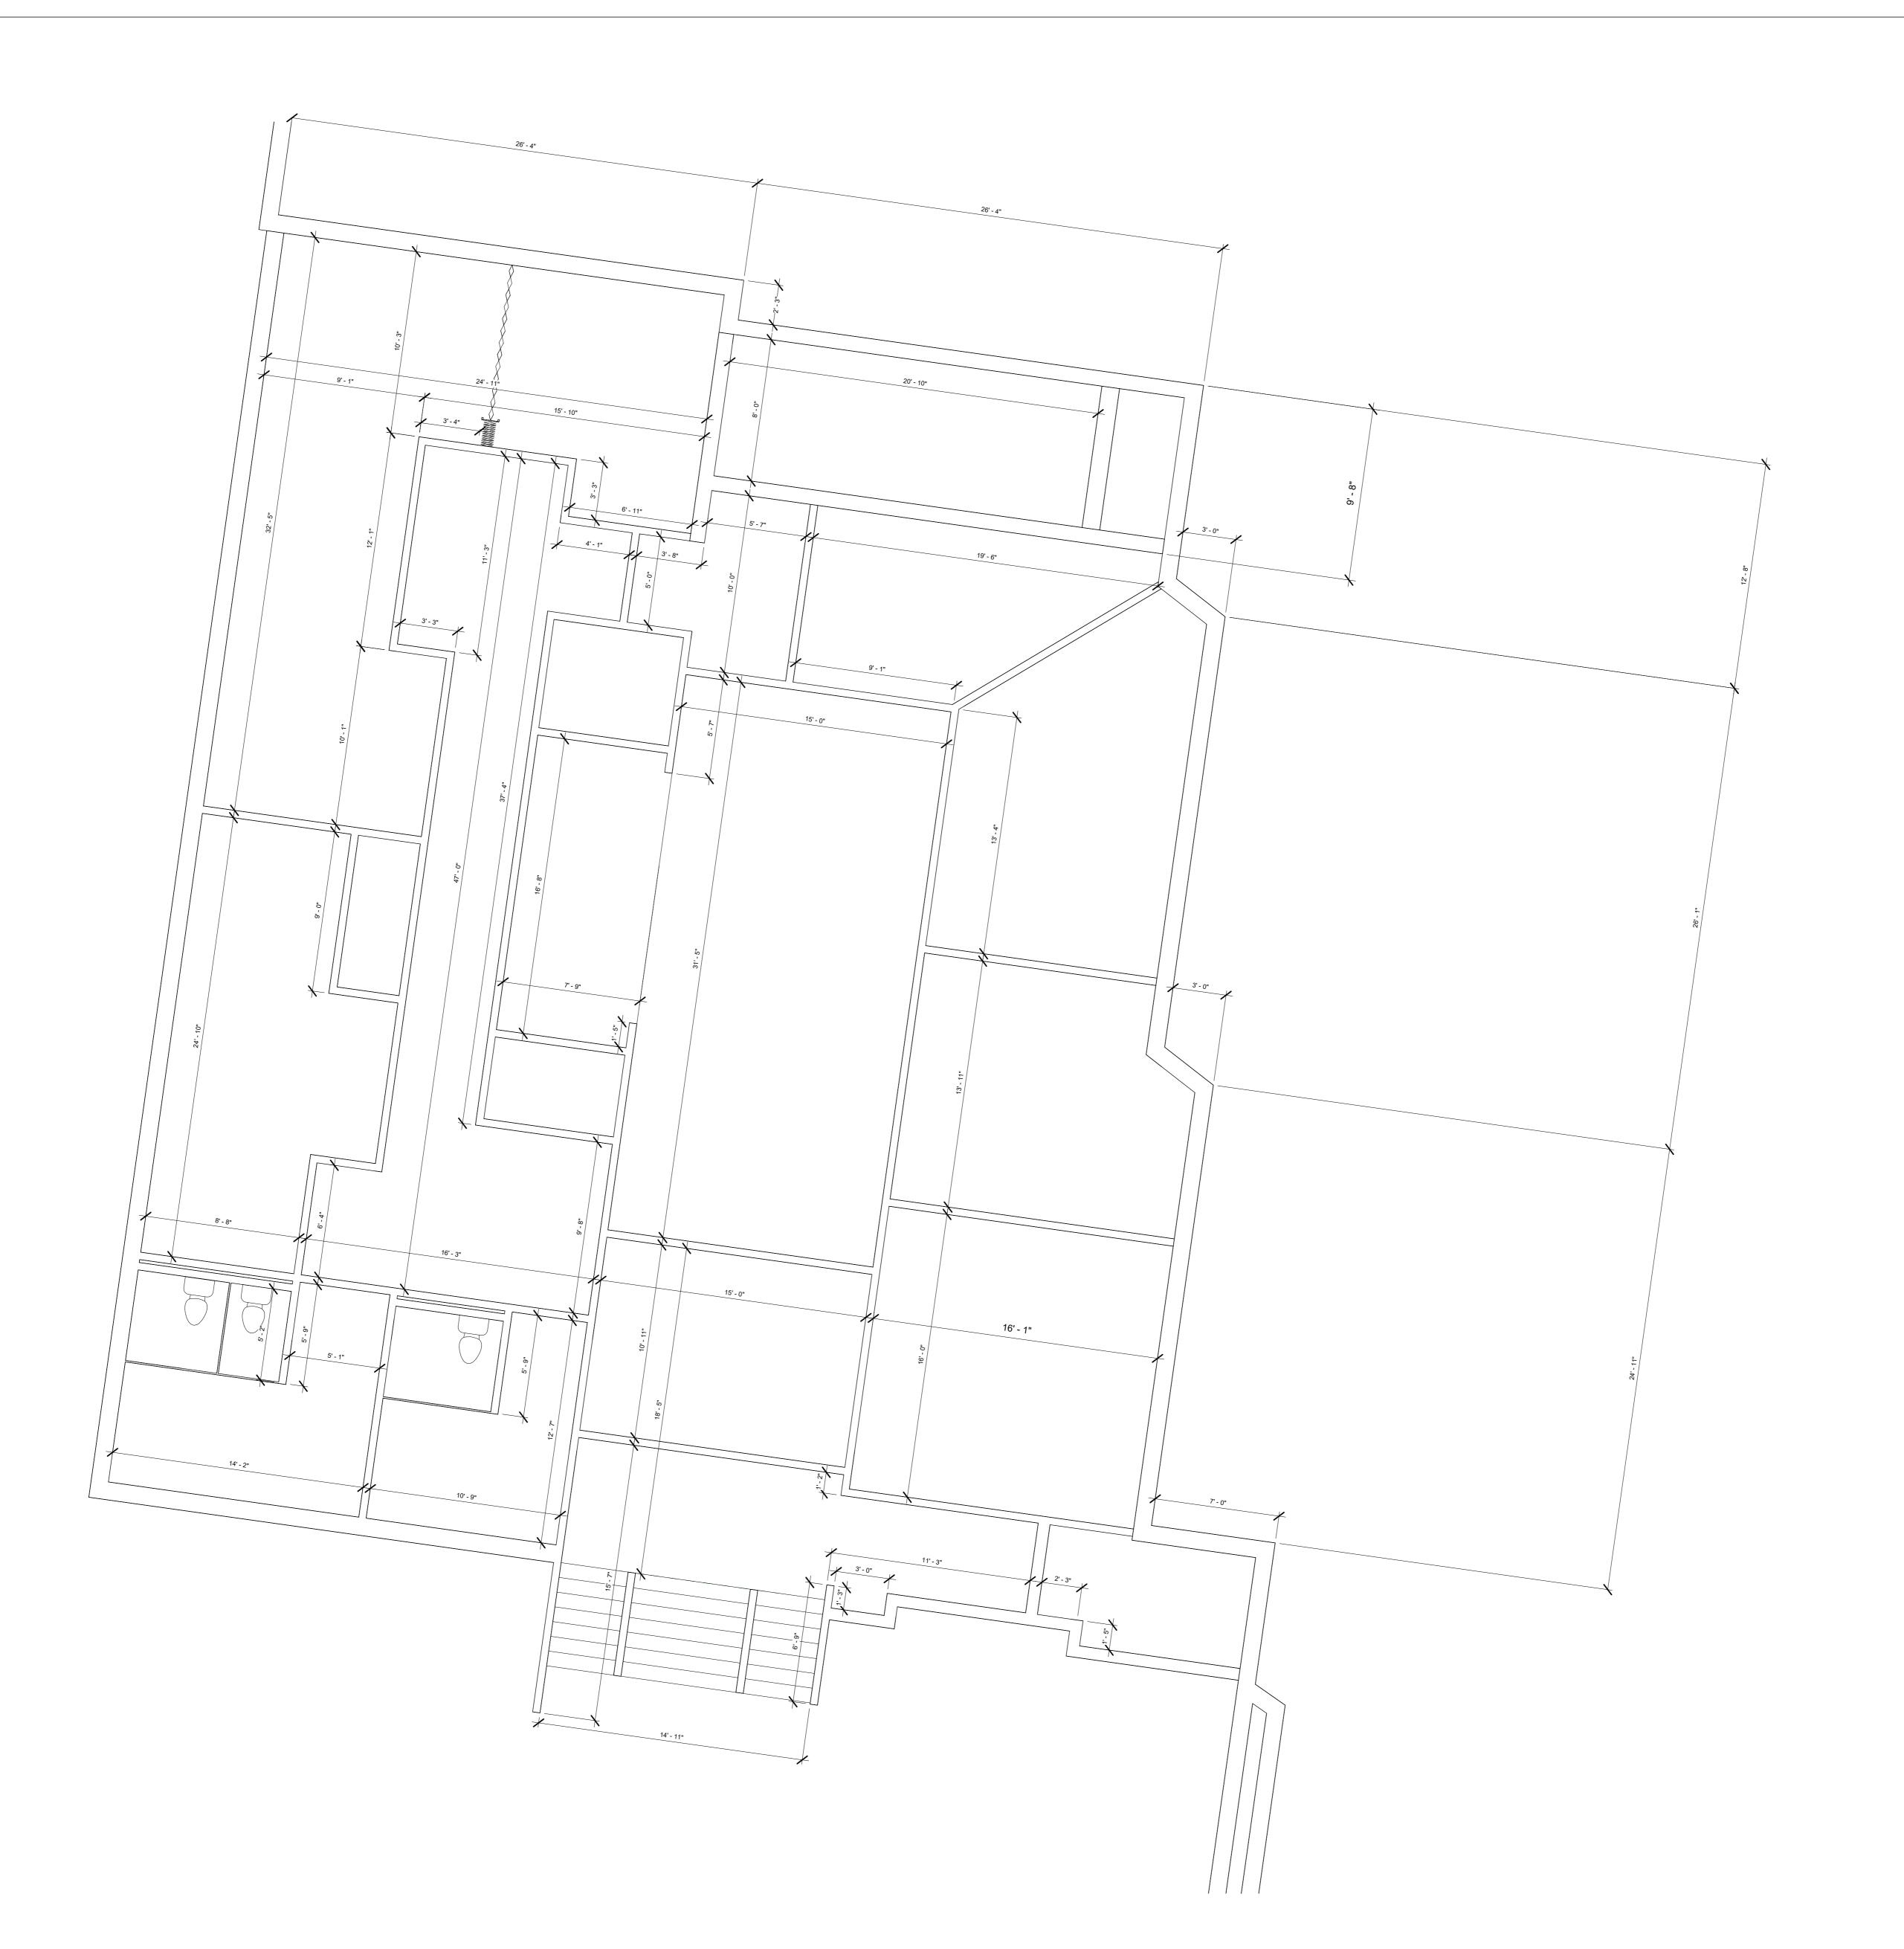

MX CROSSINGS CHURCH OF CHRIST

ENLARGED 2ND FLOOR PLAN

Project Number

Date
Drawn By
Checked By

Project Number
Issue Date
Author
Checked By

A0.5

Scale

1/4" = 1